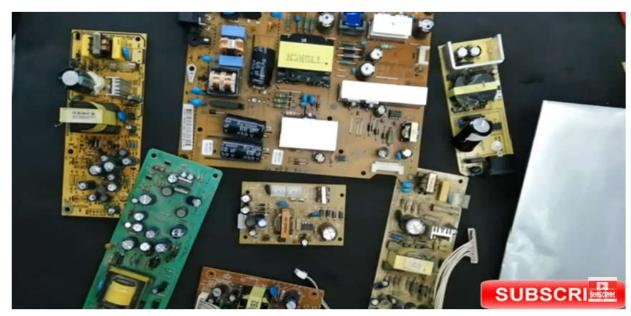

Academic Year : 2020 – 2021 (ODD) Year/Sem: I/III

| Category | Employability                                                           |
|----------|-------------------------------------------------------------------------|
| Activity | Animated videos of real time applications.                              |
| Topic    | SMPS Switching switch Mode Power Supply repair Basics & Troubleshooting |

Animated Video of Real Time Application

|         | It helps the students to understand the practical scenario in Power System and helps to |
|---------|-----------------------------------------------------------------------------------------|
| Outcome | get an exposure about the advanced software and technologies which are used in          |
|         | Power system which will lead to increase the employability of students.                 |